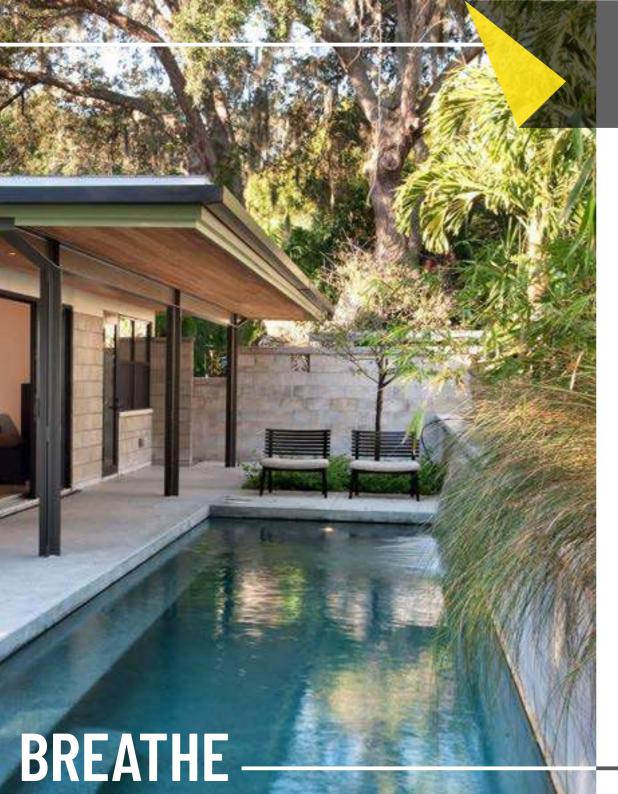

PARÉ Soffit - ceiling and wall systems is one of our revolutionary product in the Indian Decor Space. It is waterproof, maintenance free and imparts a real wood feel to your space. It is a winning product at the residential buildings, commercial properties, hotels, business hubs, club houses and cafes due to its easy to install and maintenance free properties.

### **FEATURES**

PARÉ presents a fusion of Real wood look & modern technology with Soffit Systems.

Real wood Feel

No VOC Emission

Waterproof

Easy to Install

Fire-retardant

Seamless post Installation

Anti-bacterial

Termite Proof & Rust proof

Maintenance free

Light weight

**FUSION** 