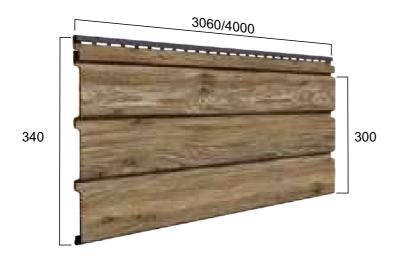

of our revolutionary product in the Indian Decor Space. It is waterproof, maintenance free and imparts a real wood feel to your space. It is a winning product at the residential buildings, commercial properties, hotels, business hubs, club houses and cafes due to its easy to install and maintenance free properties.



### **FEATURES**

PARÉ presents a fusion of Real wood look & modern technology with Soffit Systems.



Real wood Feel



No VOC Emission



Waterproof



Easy to Install



Fire-retardant



Seamless post Installation



Anti-bacterial



Termite Proof & Rust proof



Maintenance free



Light weight



**FUSION** 





## FOREST COLLECTION



**Royal Nut** 



Ash wood grey

\*\*Product colour may vary from that shown in picture

## PANEL & PROFILE

#### **Soffit Panels**



### **J-Trim**Perimeter profile

3060/4000





# PANEL & PROFILE

### Soffit panels with perforations



### **T-Trim**

Connector Profile



\*\*Sizing in mm

# PANEL & PROFILE

#### **Inside Corner Profile**



#### **Outside Corner Profile**







### **PERFORATION**

An exceptional and impeccable feature of our product is perforated panels. This flawless arrangement within the ceiling and soffit panels adds an extra comfort for your space. Because, the perforations or small porous area within the panels enables a free air flow. As a result, an air transfer happens from one area to the other. Such a provision avoids any heat accumulation on the area above. This allows for regular ventilation to the room. And, thus, it leads to a lesser AC consumption over a period of time. So, it en