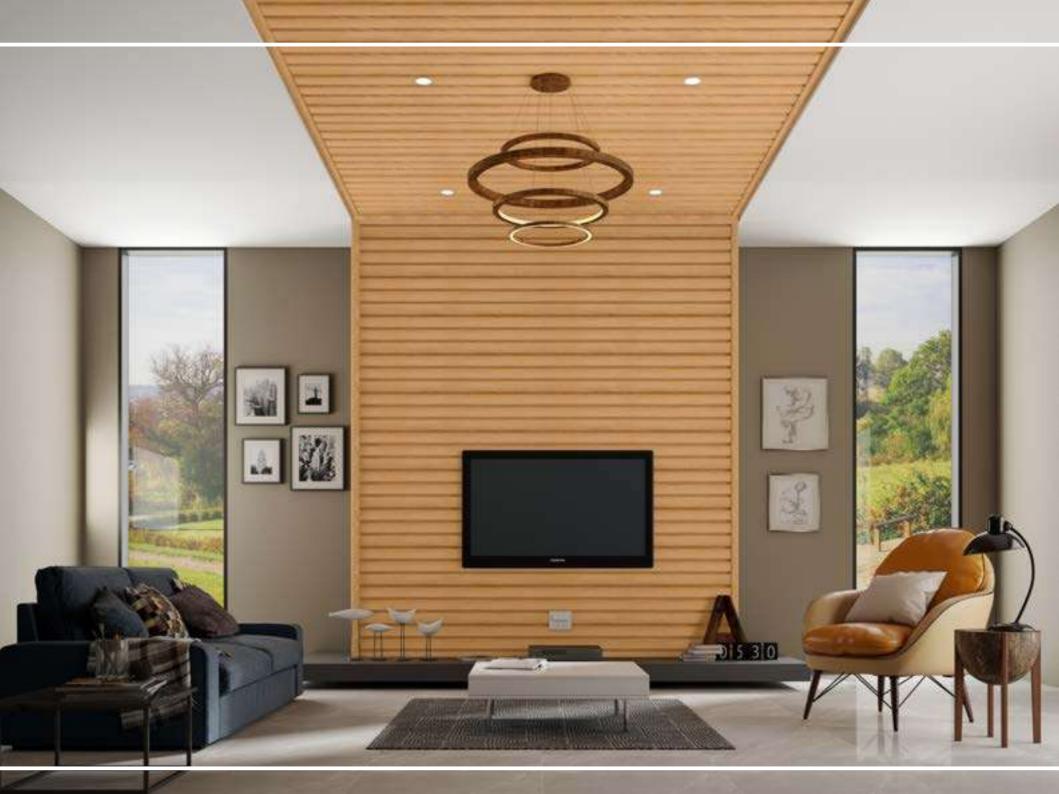

PARÉ Soffit - ceiling and wall systems is one of our revolutionary product in the Indian Decor Space. It is waterproof, maintenance free and imparts a real wood feel to your space. It is a winning product at the residential buildings, commercial properties, hotels, business hubs, club houses and cafes due to its easy to install and maintenance free properties.

### **FEATURES**

PARÉ presents a fusion of Real wood look & modern technology with Soffit Systems.

Real wood Feel

No VOC Emission

Waterproof

Easy to Install

Fire-retardant

Seamless post Installation