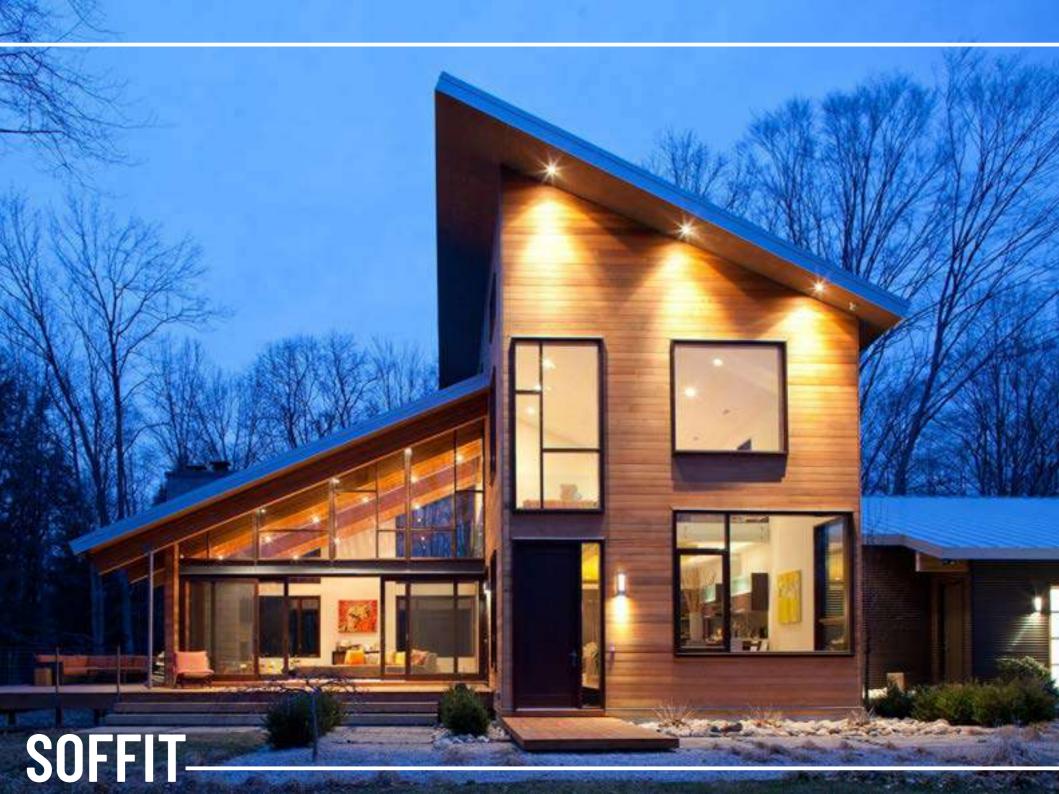

PARÉ Soffit - ceiling and wall systems is one of our revolutionary product in the Indian Decor Space. It is waterproof, maintenance free and imparts a real wood feel to your space. It is a winning product at the residential buildings, commercial properties, hotels, business hubs, club houses and cafes due to its easy to install and maintenance free properties.

### **FEATURES**

PARÉ presents a fusion of Real wood look & modern technology with Soffit Systems.

Real wood Feel

No VOC Emission

Waterproof

Easy to Install

Fire-retardant

Seamless post Installation