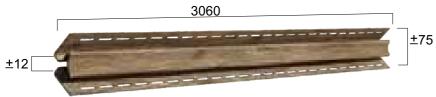

otels, business hubs, club houses and cafes due to its easy to install and maintenance free properties.



### **FEATURES**

PARÉ presents a fusion of Real wood look & modern technology with Soffit Systems.



Real wood Feel



No VOC Emission



Waterproof



Easy to Install



Fire-retardant



Seamless post Installation



Anti-bacterial



Termite Proof & Rust proof



Maintenance free



Light weight



**FUSION** 





## FOREST COLLECTION



**Royal Nut** 



Ash wood grey

\*\*Product colour may vary from that shown in picture

## PANEL & PROFILE

#### **Soffit Panels**



### **J-Trim**Perimeter profile

3060/4000





# PANEL & PROFILE

### Soffit panels with perforations



### **T-Trim**

Connector Profile



\*\*Sizing in mm

# PANEL & PROFILE

#### **Inside Corner Profile**



#### **Outside Corner Profile**







### **PERFORATION**

An exceptional and impeccable feature of our product is perforated panels. This flawless arrangement within the ceiling and soffit panels adds an extra comfort for your space. Because, the perforations or small porous area within the panels enables a free air flow. As a result, an air transfer happens from one area to the other. Such a provision avoids any heat accumulation on the area above. This allows for regular ventilation to the room. And, thus, it leads to a lesser AC consumption over a period of time. So, it ensures substantial cost saving for you!



### TECHNICAL DECLARATION

#### Fire retardant:

PARÉ Soffit and its accessories comply with Ball-pressure, Needle flame and Glow-wire test. Along with that, it also compli