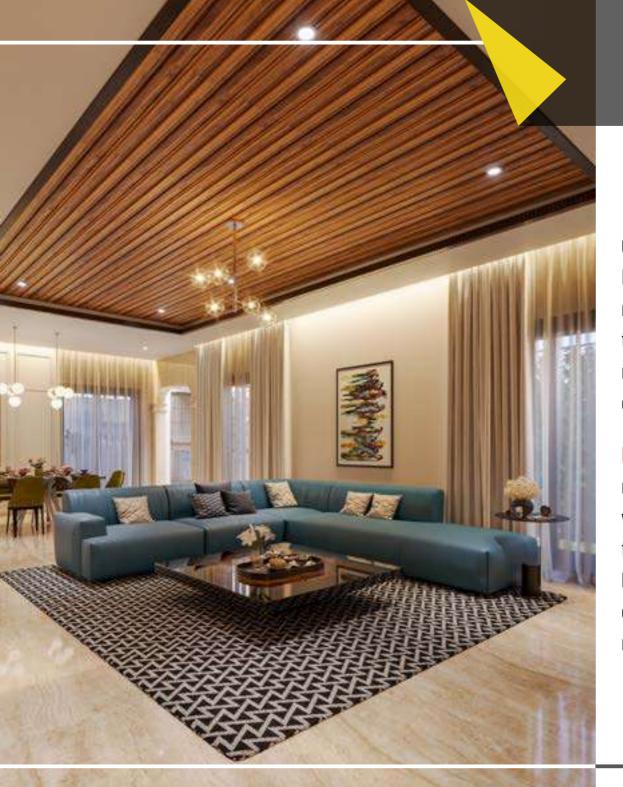

PARÉ Soffit - ceiling and wall systems is one of our revolutionary product in the Indian Decor Space. It is waterproof, maintenance free and imparts a real wood feel to your space. It is a winning product at the residential buildings, commercial properties, hotels, business hubs, club houses and cafes due to its easy to install and maintenance free properties.

### **FEATURES**

PARÉ presents a fusion of Real wood look & modern technology with Soffit Systems.

Real wood Feel

No VOC Emission

Waterproof

Easy to Install

Fire-retardant

Seamless post Installation