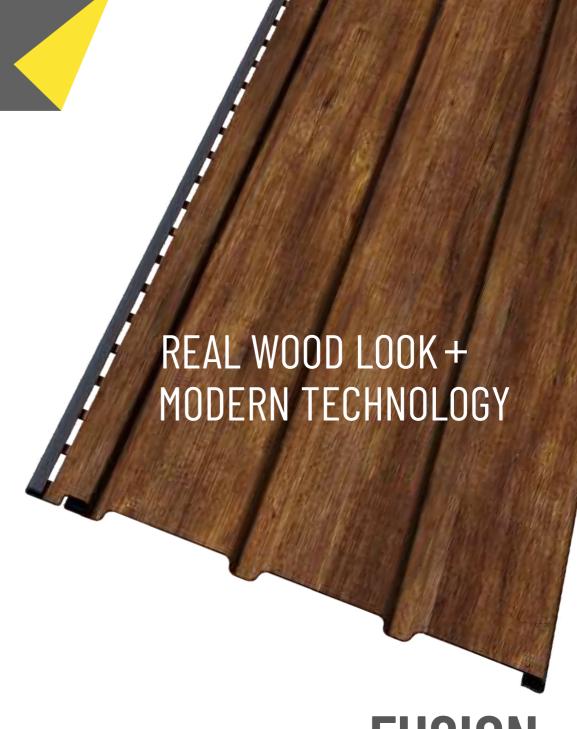

PARÉ Soffit - ceiling and wall systems is one of our revolutionary product in the Indian Decor Space. It is waterproof, maintenance free and imparts a real wood feel to your space. It is a winning product at the residential buildings, commercial properties, hotels, business hubs, club houses and cafes due to its easy to install and maintenance free properties.

### **FEATURES**

PARÉ presents a fusion of Real wood look & modern technology with Soffit Systems.

Real wood Feel

No VOC Emission

Waterproof

Easy to Install

Fire-retardant

Seamless post Installation