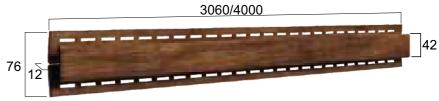

winning product at the residential buildings, commercial properties, hotels, business hubs, club houses and cafes due to its easy to install and maintenance free properties.



### **FEATURES**

PARÉ presents a fusion of Real wood look & modern technology with Soffit Systems.



Real wood Feel



No VOC Emission



Waterproof



Easy to Install



Fire-retardant



Seamless post Installation



Anti-bacterial



Termite Proof & Rust proof



Maintenance free



Light weight



**FUSION** 





## FOREST COLLECTION



**Royal Nut** 



Ash wood grey

\*\*Product colour may vary from that shown in picture

## PANEL & PROFILE

#### **Soffit Panels**



### **J-Trim**Perimeter profile

3060/4000





# PANEL & PROFILE

### Soffit panels with perforations



### **T-Trim**

Connector Profile



\*\*Sizing in mm

# PANEL & PROFILE

#### **Inside Corner Profile**



#### **Outside Corner Profile**







### **PERFORATION**

An exceptional and impeccable feature of our product is perforated panels. This flawless arrangement within the ceiling and soffit panels adds an extra comfort for your space. Because, the perforations or small porous area within the panels enables a free air flow. As a result, an air transfer happens from one area to the other. Such a provision avoids any heat accumulation on the area above. This allows for regular ventilation to the room. And, thus, it leads to a lesser AC consumption over a period of time. So, it ensures substantial cost saving for you!



### TECHNICAL DECLARATION

#### Fire retardant:

PARÉ Soffit and its accessories comply with Ball-pre