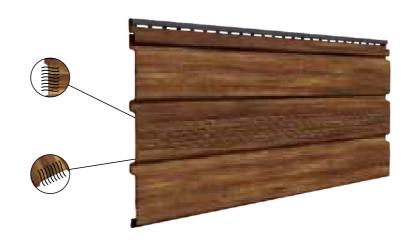

## FOREST COLLECTION

**Royal Nut** 

Ash wood grey

\*\*Product colour may vary from that shown in picture

## PANEL & PROFILE

#### **Soffit Panels**