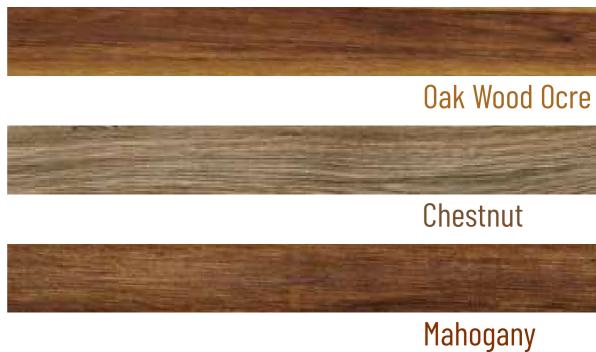

## FOREST COLLECTION

**Royal Nut** 

Ash wood grey

\*\*Product colour may vary from that shown in picture