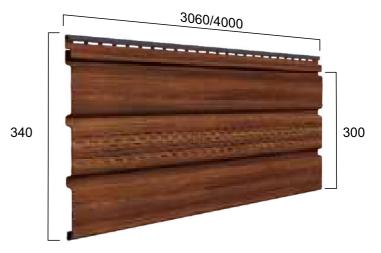

real wood feel to your space. It is a winning product at the residential buildings, commercial properties, hotels, business hubs, club houses and cafes due to its easy to install and maintenance free properties.



### **FEATURES**

PARÉ presents a fusion of Real wood look & modern technology with Soffit Systems.



Real wood Feel



No VOC Emission



Waterproof



Easy to Install



Fire-retardant



Seamless post Installation



Anti-bacterial



Termite Proof & Rust proof



Maintenance free



Light weight



**FUSION** 





## FOREST COLLECTION



**Royal Nut** 



Ash wood grey

\*\*Product colour may vary from that shown in picture

## PANEL & PROFILE

#### **Soffit Panels**



### **J-Trim**Perimeter profile

3060/4000





# PANEL & PROFILE

### Soffit panels with perforations



### **T-Trim**

Connector Profile



\*\*Sizing in mm

# PANEL & PROFILE

#### **Inside Corner Profile**



#### **Outside Corner Profile**







### **PERFORATION**

An exceptional and impeccable feature of our product is perforated panels. This flawless arrangement within the ceiling and soffit panels adds an extra comfort for your space. Because, the perforations or small porous area within the panels enables a free air flow. As a result, an air transfer happens from one area to the other. Such a provision avoids any heat accumulation on the area above. This allows for regular ventilation to the room. And, thus, it leads to a lesser AC consumption over a period of time. So, it ensures substantial cost saving for you!



### TECHNICAL DECLARATION

#### Fire retardant:

PARÉ Soffit and