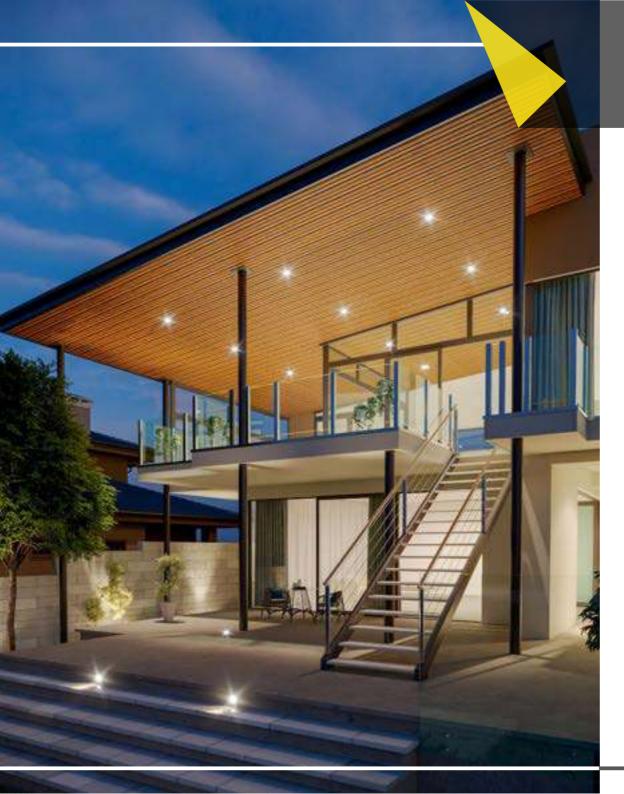

PARÉ Soffit - ceiling and wall systems is one of our revolutionary product in the Indian Decor Space. It is waterproof, maintenance free and imparts a real wood feel to your space. It is a winning product at the residential buildings, commercial properties, hotels, business hubs, club houses and cafes due to its easy to install and maintenance free properties.