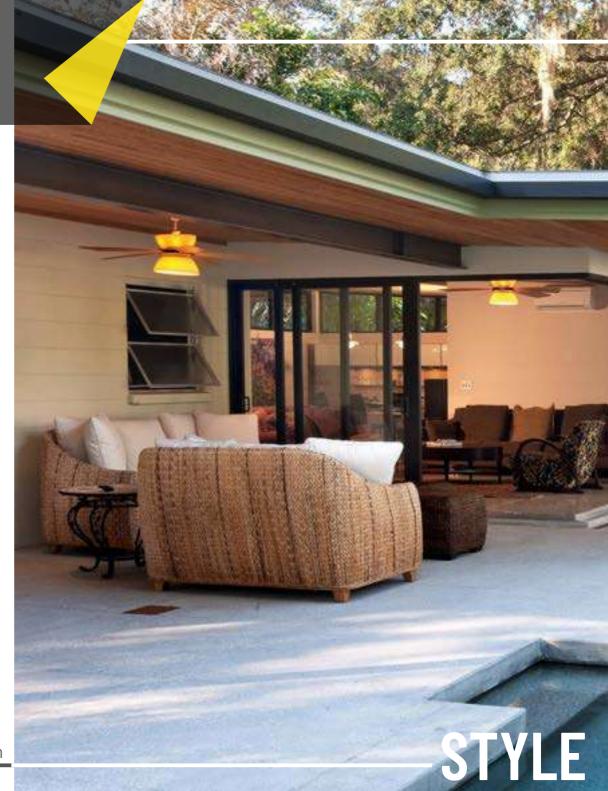

PARÉ Soffit - ceiling and wall systems is one of our revolutionary product in the Indian Decor Space. It is waterproof, maintenance free and imparts a real wood feel to your space. It is a winning product at the residential buildings, commercial properties, hotels, business hubs, club houses and cafes due to its easy to install and maintenance free properties.

### **FEATURES**

PARÉ presents a fusion of Real wood look & modern technology with Soffit Systems.

Real wood Feel

No VOC Emission

Waterproof

Easy to Install

Fire-retardant

Seamless post Installation

Anti-bacterial

Termite Proof & Rust proof

Maintenance free

Light weight

**FUSION** 